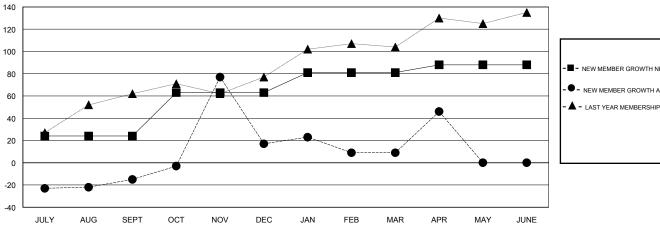

## GOALS AND ACTUAL MEMBERS CUMULATIVE

| DROPPED CLUBS: 4 |     |
|------------------|-----|
| DROPPED MEMBERS  |     |
| DECEASED         | 2   |
| CLUB CANCELLED   | 77  |
| OTHER            | 146 |
| TOTAL            | 225 |

## District 411 A

Results as of: 4/30/2017

**LOCATION KENYA AFRICA GMT**: Amarpreet Sembi **GMT CA** 

| Clubs                 |               |           |               | Members               |                                                                |                                                              |                                                    |
|-----------------------|---------------|-----------|---------------|-----------------------|----------------------------------------------------------------|--------------------------------------------------------------|----------------------------------------------------|
| RESULTS FOR 2016-2017 |               |           |               | RESULTS FOR 2016-2017 |                                                                |                                                              |                                                    |
| QUARTER               | NEW CLUB GOAL | NEW CLUBS | DROPPED CLUBS | QUARTER               | NEW MEMBER GROWTH<br>NET GOAL (not reinstated<br>or transfers) | NEW MEMBER<br>GROWTH ACTUAL (not<br>reinstated or transfers) | DROPPED<br>MEMBERS ACTUAL<br>(including transfers) |
| JULY/AUG/SEPT         | 2             | 0         | 1             | JULY/AUG/SEPT         | 24                                                             | 26                                                           | 41                                                 |
| OCT/NOV/DEC           | 2             | 4         | 3             | OCT/NOV/DEC           | 39                                                             | 144                                                          | 112                                                |
| JAN/FEB/MAR           | 1             | 0         | 0             | JAN/FEB/MAR           | 18                                                             | 61                                                           | 69                                                 |
| APR/MAY/JUNE          | 1             | 1         | 0             | APR/MAY/JUNE          | 7                                                              | 40                                                           | 3                                                  |