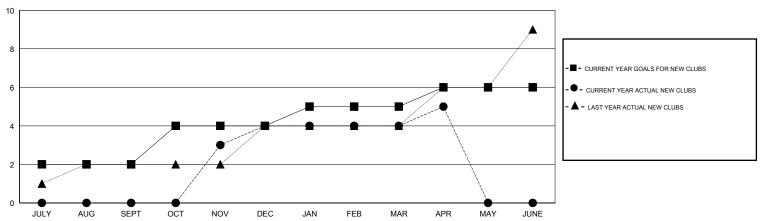

## GOALS AND ACTUAL NEW CLUBS CUMULATIVE

## District 411 A

Results as of: 4/30/2017

**LOCATION KENYA AFRICA GMT**: Amarpreet Sembi **GMT CA** 

| Clubs                 |               |           |               | Members               |                                                                |                                                              |                                                    |
|-----------------------|---------------|-----------|---------------|-----------------------|----------------------------------------------------------------|--------------------------------------------------------------|----------------------------------------------------|
| RESULTS FOR 2016-2017 |               |           |               | RESULTS FOR 2016-2017 |                                                                |                                                              |                                                    |
| QUARTER               | NEW CLUB GOAL | NEW CLUBS | DROPPED CLUBS | QUARTER               | NEW MEMBER GROWTH<br>NET GOAL (not reinstated<br>or transfers) | NEW MEMBER<br>GROWTH ACTUAL (not<br>reinstated or transfers) | DROPPED<br>MEMBERS ACTUAL<br>(including transfers) |
| JULY/AUG/SEPT         | 2             | 0         | 1             | JULY/AUG/SEPT         | 24                                                             | 26                                                           | 41                                                 |
| OCT/NOV/DEC           | 2             | 4         | 3             | OCT/NOV/DEC           | 39                                                             | 144                                                          | 112                                                |
| JAN/FEB/MAR           | 1             | 0         | 0             | JAN/FEB/MAR           | 18                                                             | 61                                                           | 69                                                 |
| APR/MAY/JUNE          | 1             | 1         | 0             | APR/MAY/JUNE          | 7                                                              | 40                                                           | 3                                                  |